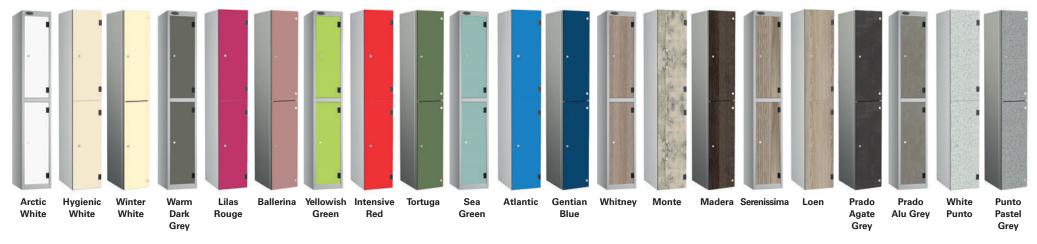

## Solid grade laminate with fire classification available at additional cost.

Please ask us for further information on fire classifications and applications.

SHOCKBOX, ZENBOX and ZENBOXULTRA additional door colour 10mm SGL door finish options are below, available on an extended lead time.

Please note that due to printing restrictions colours represented may differ from original product. We recommend you request a colour swatch before ordering.