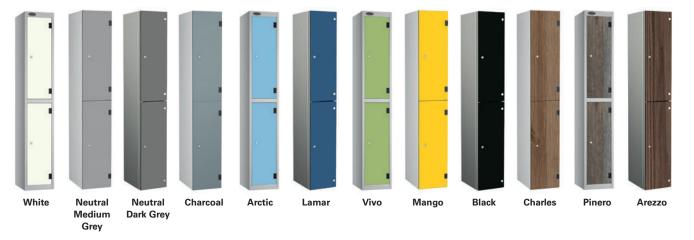

## Laminate door colour options

SHOCKBOX stock 10mm SGL door finishes - steel Silver body. Choice of inset or plant-on doors. ZENBOX and ZENBOXULTRA stock 10mm SGL door finishes - aluminium body

Create a storage solution that closely matches your branding or blends subtly into the background with a range of coloured door options to choose from.

Choose from our Standard range or specify a laminate to match your architectural design.

Formica and the Formica anvil device are registered trademarks of The Diller Corporation.